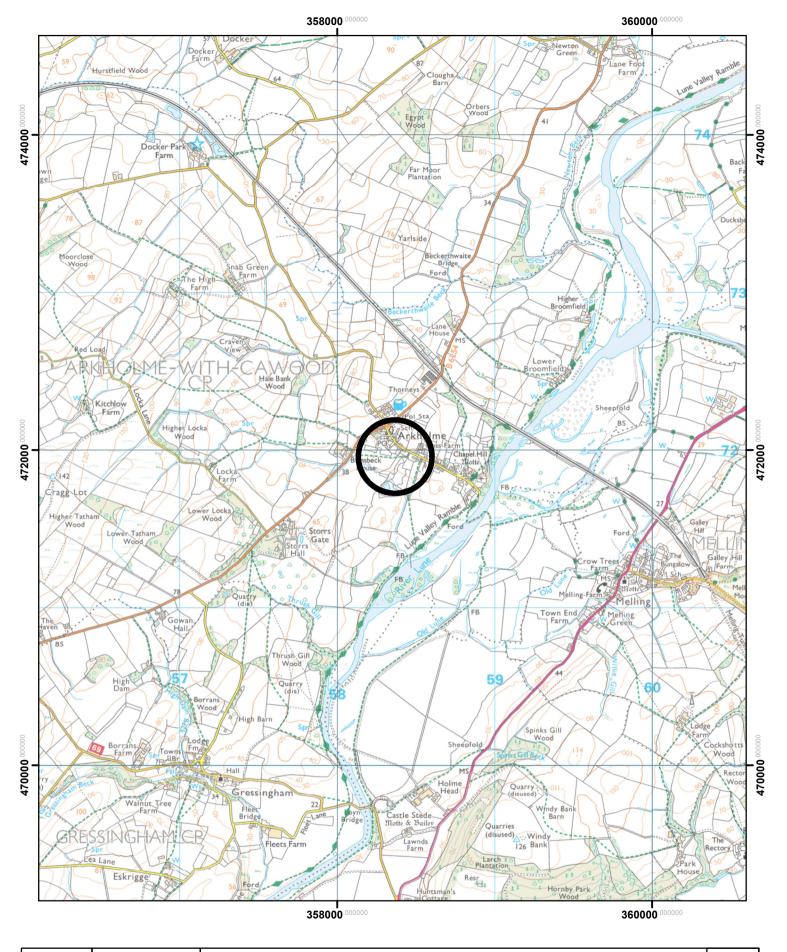

Lancashire County Council Andrew Mullaney Head of Planning and Environment

Location Plan.

Highways Act 1980 – Section 119

Proposed Diversion of Part of Arkholme Footpath 4, Lancaster City.

The digitised Rights of Way information should be used for guidance only as its accuracy cannot be guaranteed.
Rights of Way information must be verified on the current Definitive Map before being supplied or used for any purpose.
This Map is reproduced from the 1:24,000 Ordnance Survey material with the permission of Ordnance Survey on behalf of the controller of Her Majesty's Stationery Office (C) Crown Copyright.
Unauthorised reproduction infringes Crown Copyright and may lead to Prosecution or civil proceedings. Lancashire County Council Licence No. 100023320